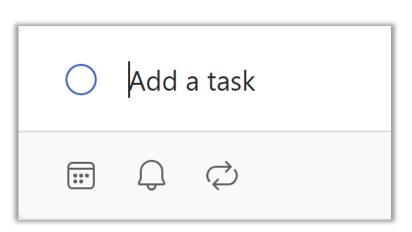

Adding tasks that you need to complete is easy in To Do! Plus, you can set due dates and reminders and make the task a repeating one!