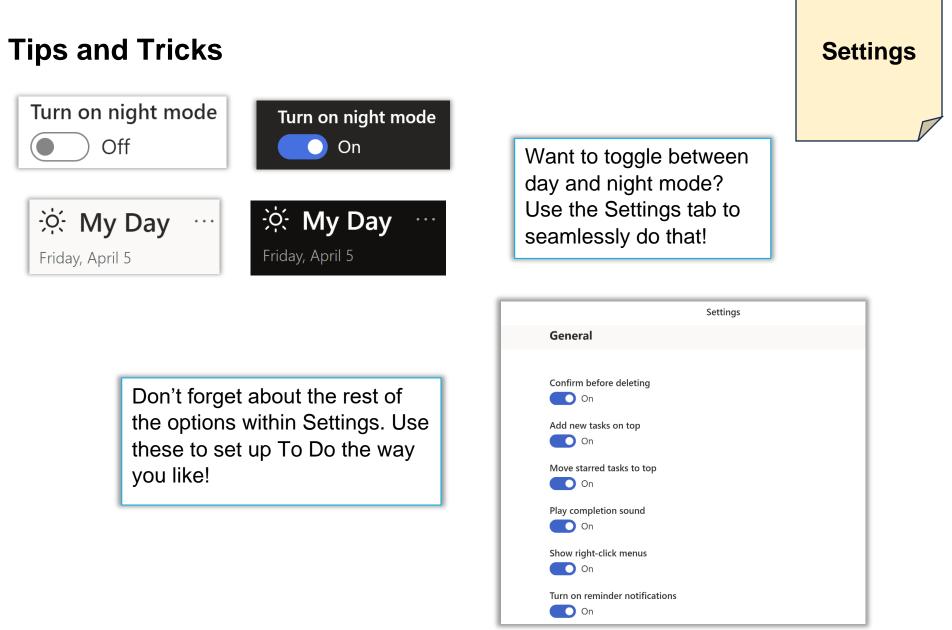

## **Tips and Tricks**

See your tasks in list format and mark when they are completed! Use the due date to keep you on track and select the Star to add to the Important category!

| Planned ····                                      |   |
|---------------------------------------------------|---|
| + Add a task                                      |   |
| Zerlier 15                                        |   |
| O Flagged Emails •                                | 습 |
| O Flagged Emails ・ 🗊 Overdue, Mon, January 29 ・ 🖸 |   |
| O Flagged Emails •                                | ☆ |
| O Flagged Emails •                                | ជ |